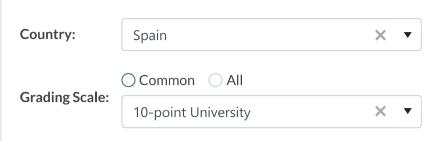

Cumulative GPA: 2.960

Save this GPA report

The table presenting the country/university grading scale is missing

X

Calculate GPA

Number of rows to add: 1

Clear grades

\*Don't lose your GPA. Get **Premium report** to save it as PDF, update, print, or share with schools and employers.